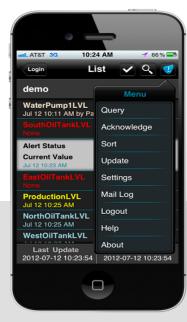

#### SCADA-Aware Mobile Standard

- Runs on Android, iPhone and Windows PC
- All interaction with alarms on a single mobile device
- Supports one SCADA system, PLC or network management system
- Each user can log in using two devices simultaneously
- Current, historical, and related data on the alarm delivered to the client device. Data is continuously updated
- Query of real-time data on alarm tag from mobile device (one time query); could be updated any time
- Delivery awareness alarm raised when a client device supposed to receive alarms cannot

- Automated, intelligent alarm escalations
- Alarm recipient groups can be defined for tags and tag groups, and for each escalation level
- One button acknowledgment with immediate group visibility
- Alarm specific delay definitions. Alarm not sent if a tag drops out of alarm state during the delay
- Support for transparent switching among 2G, 3G, and 4G, between carrier technology and WiFi, and between wired LAN and WiFi
- Highly secure. All connections are encrypted (SSL/TLS)
- GUI-based administration and maintenance.
   Easy-to-use Database Editor
- End-to-end reporting. Default and customized reports that could be downloaded into Excel

#### SCADA-Aware Mobile Premium

- All features of Standard Edition, listed above
- Unlimited number of tags
- Unlimited number of users
- Runs on iPhone. Android and Windows PC

- GPS-based alarm delivery
- Query of multiple previous values of an alarm tag, in addition to one time query