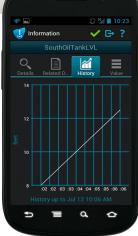

#### SCADA-Aware Mobile Standard

- Runs on Android, iPhone and Windows PC
- All interaction with alarms on a single mobile device
- Supports one SCADA system, PLC or network management system
- Each user can log in using two devices simultaneously
- Current, historical, and related data on the alarm delivered to the client device. Data is continuously updated
- Query of real-time data on alarm tag from mobile device (one time query); could be updated any time
- Delivery awareness alarm raised when a client device supposed to receive alarms cannot

#### SCADA-Aware Mobile Premium

- All features of Standard Edition, listed above
- Unlimited number of tags
- Unlimited number of users
- Runs on iPhone. Android and Windows PC

- GPS-based alarm delivery
- Query of multiple previous values of an alarm tag, in addition to one time query