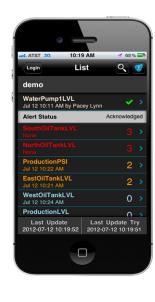

#### SCADA-Aware Mobile Standard

- Runs on Android, iPhone and Windows PC
- All interaction with alarms on a single mobile device
- Supports one SCADA system, PLC or network management system
- Each user can log in using two devices simultaneously
- Current, historical, and related data on the alarm delivered to the client device. Data is continuously updated
- Query of real-time data on alarm tag from mobile device (one time query); could be updated any time
- Delivery awareness alarm raised when a client device supposed to receive alarms cannot

- Automated, intelligent alarm escalations
- Alarm recipient groups can be defined for tags and tag groups, and for each escalation level
- One button acknowledgment with immediate group visibility
- Alarm specific delay definitions. Alarm not sent if a tag drops out of alarm state during the delay
- Support for transparent switching among 2G, 3G, and 4G, between carrier technology and WiFi, and between wired LAN and WiFi
- Highly secure. All connections are encrypted (SSL/TLS)
- GUI-based administration and maintenance.
   Easy-to-use Database Editor
- End-to-end reporting. Default and customized reports that could be downloaded into Excel