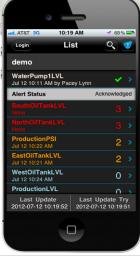

#### SCADA-Aware Mobile Standard

- Runs on Android, iPhone and Windows PC
- All interaction with alarms on a single mobile device
- Supports one SCADA system, PLC or network management system
- Each user can log in using two devices simultaneously
- Current, historical, and related data on the alarm delivered to the client device. Data is continuously updated
- Query of real-time data on alarm tag from mobile device (one time query); could be updated any time
- Delivery awareness alarm raised when a client device supposed to receive alarms cannot

- Automated, intelligent alarm escalations
- Alarm recipient groups can be defined for tags and tag groups, and for each escalation level
- One button acknowledgment with immediate group visibility
- Alarm specific delay definitions. Alarm not sent if a tag drops out of alarm state during the delay
- Support for transparent switching among 2G, 3G, and 4G, between carrier technology and WiFi, and between wired LAN and WiFi
- Highly secure. All connections are encrypted (SSL/TLS)
- GUI-based administration and maintenance.
   Easy-to-use Database Editor
- End-to-end reporting. Default and customized reports that could be downloaded into Excel