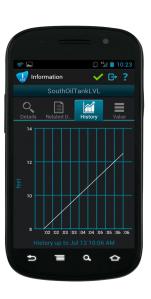

#### SCADA-Aware Mobile Premium

- All features of Standard Edition, listed above
- Unlimited number of tags
- Unlimited number of users
- Runs on iPhone. Android and Windows PC

- GPS-based alarm delivery
- Query of multiple previous values of an alarm tag, in addition to one time query